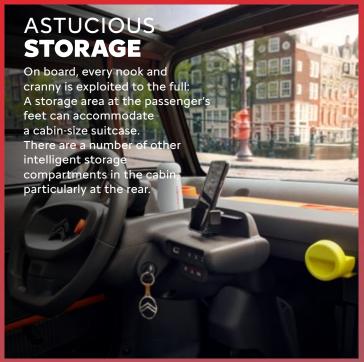

Thanks to its panoramic roof, AMI offers a real feeling of space and brightness, enhanced by the wide windscreen and side windows. These large windows provide excellent visibility for both driver and passenger.