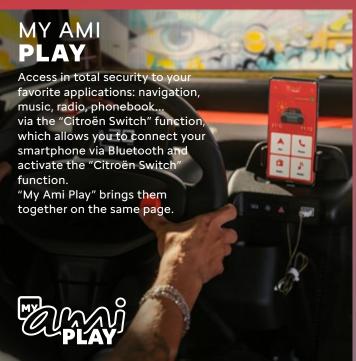

## WITH AMI, YOU HAVE 3 OPTIONS TO MAKE IT YOURS

AMI AMI

The 3 kits, MY AMI ORANGE, MY AMI BLUE and MY AMI GREY are easy to install yourself. They include exterior components: 4 wheel covers, quarter-panel and door stickers and interior items such as storage bins, door nets, a DAT@AMI box and a smartphone clip...