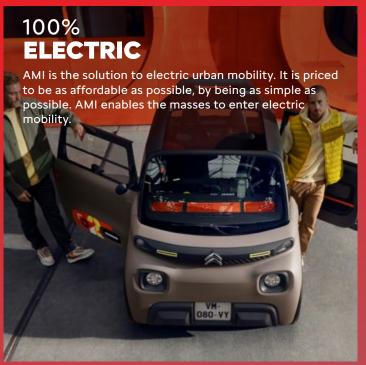

Thanks to its panoramic roof, AMI offers a real feeling of space and brightness, enhanced by the wide windscreen and side windows. These large windows provide excellent visibility for both driver and passenger.











## WITH AMI, YOU HAVE 3 OPTIONS TO MAKE IT YOURS

AMI AMI



The 3 kits, MY AMI ORANGE, MY AMI BLUE and MY AMI GREY are easy to install yourself. They include exterior components: 4 wheel covers, quarter-panel and door stickers and interior items such as storage bins, door nets, a DAT@AMI box and a smartphone clip...



MY AMI ORANGE



MY AMI BLUE



MY AMI GREY



For even greater customization, AMI PEPS is available.

This pack includes kit components and specific equipment such as rear light trims, bumper reinforcements, etc.

They are fitted by professional