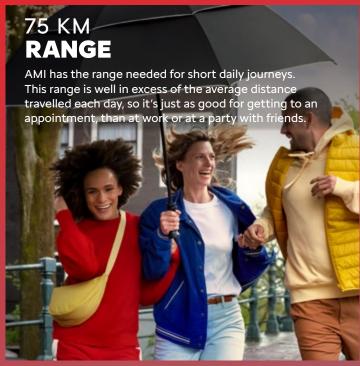

Thanks to its panoramic roof, AMI offers a real feeling of space and brightness, enhanced by the wide windscreen and side windows. These large windows provide excellent visibility for both driver and passenger.











## WITH AMI, YOU HAVE 3 OPTIONS TO MAKE IT YOURS

AMI AMI



The 3 kits, MY AMI ORANGE, MY AMI BLUE and MY AMI GREY are easy to install yourself. They include exterior components: 4 wheel covers, quarter-panel and door stickers and interior items such as storage bins, door nets, a DAT@AMI box and a smartphone clip...



MY AMI ORANGE



MY AMI BLUE



MY AMI GREY



For even greater customization, AMI PEPS is available.

This pack includes kit components and specific equipment such as rear light trims, bumper reinforcements, etc.

They are fitted by professionals