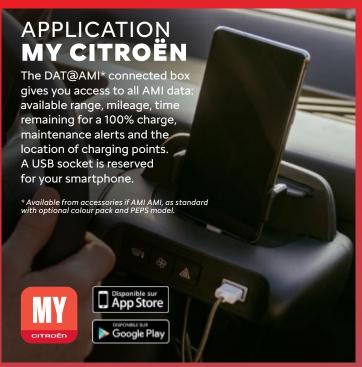

Thanks to its panoramic roof, AMI offers a real feeling of space and brightness, enhanced by the wide windscreen and side windows. These large windows provide excellent visibility for both driver and passenger.











## WITH AMI, YOU HAVE 3 OPTIONS TO MAKE IT YOURS

AMI AMI



The 3 kits, MY AMI ORANGE, MY AMI BLUE and MY AMI GREY are easy to install yourself. They include exterior components: 4 wheel covers, quarter-panel and door stickers and interior items such as storage bins, door nets, a DAT@AMI box and a smartphone clip...



MY AMI ORANGE



MY AMI BLUE



MY AMI GREY



For even greater customization, AMI PEPS is available.

This pack includes kit components and specific equipment such as rear light trims, bumper reinforcements, etc.

They are fitted by professionals before delivery.



MY AMI PEPS